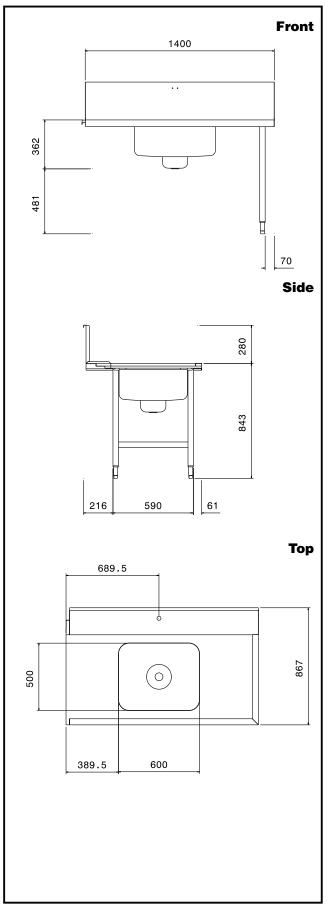

### **Key Information:**

**External dimensions, Width:** 

865358 (BHPPTB14R)1400 mmExternal dimensions, Depth:867 mmExternal dimensions, Height:1123 mmNet weight:10 kgFeeding direction: from Right to Left