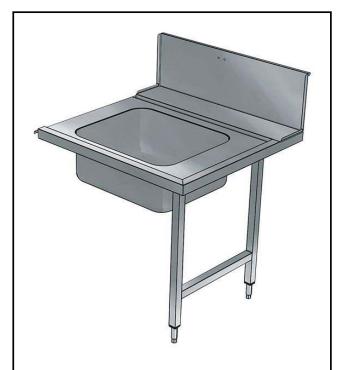

## Handling System for Pot & Pans Pre-wash/Unloading Table with Deep Right Basin, 1400mm

| ITEM #  |  |      |
|---------|--|------|
| MODEL # |  |      |
| NAME #  |  |      |
|         |  |      |
| SIS #   |  | <br> |
| AIA#    |  |      |

865358 (BHPPTB14R)

Prewash table with deep right basin for pass-through pot and pan washer, 1400 mm

# Handling System for Pot & Pans Pre-wash/Unloading Table with Deep Right Basin, 1400mm